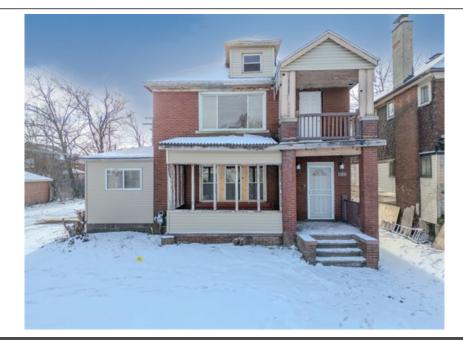

## 2431 Tyler St, Detroit, MI 48238

» Beds: 5 | Baths: 2 Full» MLS #: 20250025172

Multi-Family | 2,320 ft<sup>2</sup> | Lot: 3,920 ft<sup>2</sup>
 More Info: 2431TylerSt.IsForSale.com

Gentraia Brown
(248) 469-2533
RE/MAX City Centre
17515 W. 9 Mile Road
gentraiabrown@gmail.com
Suite 800
https://www.citycentremi.com/agents/1973016/Gentraia & Arbównid, MI 48075
(313) 528-3002

## \$ 134,000

Remarks

This 2, 320 sq. ft, 5-bedroom, 2-bath duplex is full of potential and is positioned less than a mile away from the construction of the Detroit Horse Power Urban Equestrian Center, set to be the largest urban equestrian center in the U.S. The 2026 completion target provides a strategic opportunity to invest early and benefit from rising property values as the neighborhood flourishes. The lower unit of this duplex features 3 spacious bedrooms and a full bath. The open kitchen-dining concept features a sliding glass patio door, leading to a partially built two-level deck, a perfect canvas to create a dream outdoor retreat! The upper unit features 2 bedrooms and currently down to the studs, offers a blank canvas with original hardwood floors throughout. Plus, it features a large attic, giving you the chance to add a bedroom or create a stylish loft space. Whether youre looking to maximize rental income or create a unique living concept, the possibilities here are endless. Enjoy peace of mind knowing the hard work is done with a new ductwork, updated plumbing, and up-to-code electrical wiring. All the essentials are in place, leaving you free to focus on the finishing touches! This property offers residents easy access to a variety of nearby amenities. Grocery stores like Al-Haramain