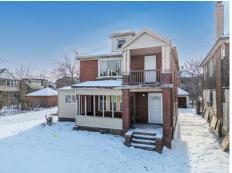

## 2431 Tyler St, Detroit, MI 48238

» Beds: 5 | Baths: 2 Full» MLS #: 20250025172

Multi-Family | 2,320 ft<sup>2</sup> | Lot: 3,920 ft<sup>2</sup>
 More Info: 2431TylerSt.IsForSale.com

Gentraia Brown
(248) 469-2533
RE/MAX City Centre
17515 W. 9 Mile Road
gentraiabrown@gmail.com
Suite 800
https://www.citycentremi.com/agents/1973016/Gentraia & Arbównid, MI 48075
(313) 528-3002

## \$ 134,000

Remarks

This 2, 320 sq. ft, 5-bedroom, 2-bath duplex is full of potential and is positioned less than a mile away from the construction of the Detroit Horse Power Urban Equestrian Center, set to be the largest urban equestrian center in the U.S. The 2026 completion target provides a strategic opportunity to invest early and benefit from rising property values as the neighborhood flourishes. The lower unit of this duplex features 3 spacious bedrooms and a full bath. The open kitchen-dining concept features a sliding glass patio door, leading to a partially built two-level deck, a perfect canvas to create a dream outdoor retreat! The upper unit features 2 bedrooms and currently down to the studs, offers a blank canvas with original hardwood floors throughout. Plus, it features a large attic, giving you the chance to add a bedroom or create a stylish loft space. Whether youre looking to maximize rental income or create a unique living concept, the possibilities here are endless. Enjoy peace of mind knowing the hard work is done with a new ductwork, updated plumbing, and up-to-code electrical wiring. All the essentials are in place, leaving you free to focus on the finishing touches! This property offers residents easy access to a variety of nearby amenities. Grocery stores like Al-Haramain